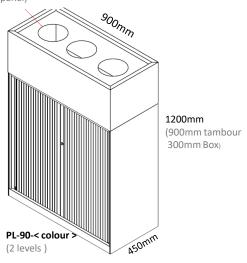

- A Patented one-form technology and ANSI-BIFMA X5.3-2007 certified
- B Adjustable floor levelers
- C Interchangeable key lock and barrel system
- D Adjustable slotted shelves with ?? Capacity
- E Fennel tambour door system with Aluminum slammer rails and magnetic strip
- F Environmentally friendly with 30% recycled raw material
- G Subtle premium powder coat finish

## 3 x 200mm Dia cut outs

For self watering pots (lift off top panel)



## Options:

- Specified Powder coat to full unit
- Melamine bench top
- Extra Shelves (ET-SHELVES.<colour>.900W)
- Metal dividers to slot into shelve (SD-WHITE/PSP)
- Pull out A4 file rack POF-9-BLK (1 ONLY ON PL-90)



PL-90-<colour>-BOX (Sits on top of ET-2 and 3)

Premium power coat finish available stock express.® For indent finish please check stock level







(Precious silver pearl) (Satin black) (Indent finish)