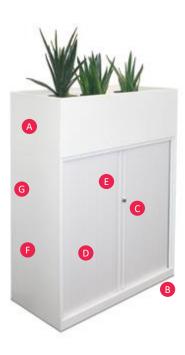

PL-90-<colour>-BOX (Sits on top of ET-2 and 3)

Premium power coat finish available stock express.® For indent finish please check stock level

(Precious silver pearl) (Satin black) (Indent finish)